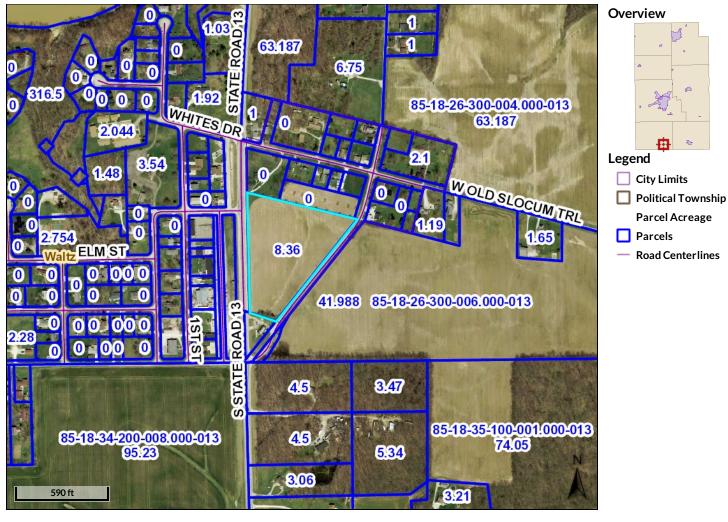

## Beacon<sup>™</sup> Wabash County, IN

| Parcel ID         | 85-18-26-303-040.000-013     | Alternate I    | D n/a           | Owner Address FIN |
|-------------------|------------------------------|----------------|-----------------|-------------------|
| Sec/Twp/Rng       | 26-26-06                     | Class          | Ag - Vacant lot | PO                |
| Property Address  | STATE ROAD 13                | Acreage        | 8.36            | SON               |
|                   | LA FONTAINE                  |                |                 |                   |
| District          | WALTZ TWP                    |                |                 |                   |
| Brief Tax Descrip | tion PT SW1/4 26-26-6 8.36AC |                |                 |                   |
|                   | (Note: Not to be used on le  | egal documents | )               |                   |